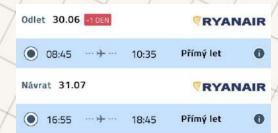

## WHEN WE GO TO

ITALY?

We leave on 30.6 and return on 31.7

THE PLANE TICKETS WILL COST US 4 250 CZ CROWNS